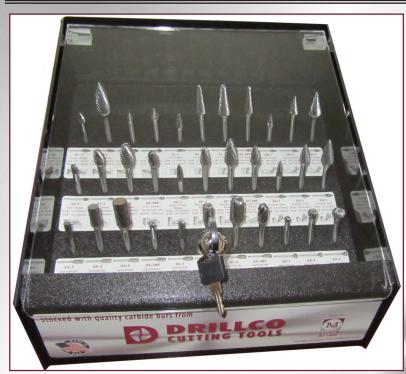

## SOLID CARBIDE BUR DISPLAYS

- Burs are "Made in the USA" at our own state-of-the-art manufacturing facility
- A wide range of popular styles & sizes
- Comes complete with attractive, compact and light-weight acrylic display.
  Use less space but still make a strong impact!
- Ideal for your showroom and managing your inventory
- Display has a lock for added security

- Hidden shelf in the back for holding additional replenishment inventory, or empty packages
- Detailed labels make filling the display simple and easy
- Available in 33, 66, or 99 pieces. The display will hold 33 pcs (1 of each). The 66 pc order will provide you with an extra of each for replenishment. The 99pc. order will provide you with 2 extras of each for replenishment.

| Displays                         | Each Set Contains The Following DC & NF Burs:                                             | Single Cut<br>EDP No. | Double Cut<br>EDP No. |
|----------------------------------|-------------------------------------------------------------------------------------------|-----------------------|-----------------------|
| 33 Piece Display (1 of Each Bur) | SA-1, SA-3, SA-5, SA-3NF, SC-1, SC-3, SC-5,                                               | 70S033SC              | 70S033DC              |
| 66 Piece Display (2 of Each Bur) | SC-3NF, SD-1, SD-3, SD-5, SE-1, SE-3, SE-5, SE-3NF, SF-1, SF-3, SF-5, SF-3NF, SG-1, SG-3, | 70S066SC              | 70S066DC              |
| 99 Piece Display (3 of Each Bur) | SG-5, SH-1, SH-5, SJ-1, SJ-3, SL-1, SL-3, SL-4, SL-3NF, SM-1, SM-4, SM-5                  | 70S099SC              | 70S099DC              |