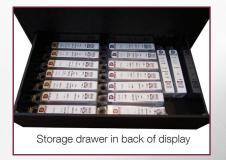

- Hidden shelf in the back for holding additional replenishment inventory, or empty packages
- Detailed labels make filling the display simple and easy
- Available in 33, 66, or 99 pieces. The display will hold 33 pcs (1 of each). The 66 pc order will provide you with an extra of each for replenishment. The 99pc. order will provide you with 2 extras of each for replenishment.